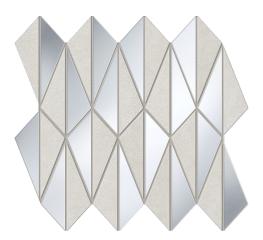

## Lucid pearl Wall mosaic

Product type: Mosaics

Collection: Sophisticated

## Specifications:

| Dimensions              | 269 x 230 mm        |
|-------------------------|---------------------|
| Thickness               | 10 mm               |
| Surface                 | Matt + Gloss        |
| Abrasion resistance     | Mot applicable      |
| Deep abrasion           | Not applicable      |
| Anti slip rating        | Not applicable      |
| Rectification           | Not applicable      |
| Frost resistance        | Not applicable      |
| Stain resistance        | Yes                 |
| Pieces per box          | 9                   |
| Quantity m2 in a box    | 0.56 m <sup>2</sup> |
| Carton weight           | 12.08 kg            |
| Boxes per pallet        | 30                  |
| Quantity m2 on a pallet | 16.7 m <sup>2</sup> |