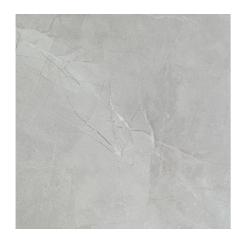

## Brainstorm grey LAP Porcelain tile

Product type:

Universal porcelain tiles

Collection:

Brainstorm

## Specifications:

| •                         |                                                                                    |
|---------------------------|------------------------------------------------------------------------------------|
| Dimensions                | 598 x 598 mm                                                                       |
| Thickness                 | 8 mm                                                                               |
| Surface                   | Lappato                                                                            |
| Abrasion resistance       | <b>№</b> IV                                                                        |
| Deep abrasion             | Not applicable                                                                     |
| Anti slip rating          | R9                                                                                 |
| Rectification             | R Yes                                                                              |
| Frost resistance          | ★ Yes                                                                              |
| Stain resistance          | Yes                                                                                |
| Pieces per box            | 5                                                                                  |
| Quantity m2 in a box      | 1.79 m <sup>2</sup>                                                                |
| Carton weight             | 32.95 kg                                                                           |
| Boxes per pallet          | 30                                                                                 |
| Quantity m2 on a pallet   | 53.7 m <sup>2</sup>                                                                |
| Technology                | Glazed porcelain (GL)                                                              |
| Additional<br>Information | The product is available in a thickness of 8 or 10 mm. Ask the seller for details. |