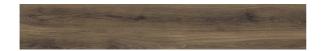

## Alami brown STR Porcelain tile

LARGE FORMAT

Product type:

Universal porcelain tiles

Collection:

The product is used in various collections

## Specifications:

| •                         |                                                                                    |
|---------------------------|------------------------------------------------------------------------------------|
| Dimensions                | 1198 x 190 mm                                                                      |
| Thickness                 | 8 mm                                                                               |
| Surface                   | Matt                                                                               |
| Abrasion resistance       | <b>№</b> III                                                                       |
| Deep abrasion             | Not applicable                                                                     |
| Anti slip rating          | R10 A                                                                              |
| Rectification             | R Yes                                                                              |
| Frost resistance          | ▼ Yes                                                                              |
| Stain resistance          | Yes                                                                                |
| Pieces per box            | 7                                                                                  |
| Quantity m2 in a box      | 1.59 m <sup>2</sup>                                                                |
| Carton weight             | 32.4 kg                                                                            |
| Boxes per pallet          | 36                                                                                 |
| Quantity m2 on a pallet   | 57.24 m <sup>2</sup>                                                               |
| Technology                | Glazed porcelain (GL)                                                              |
| Additional<br>Information | The product is available in a thickness of 8 or 10 mm. Ask the seller for details. |